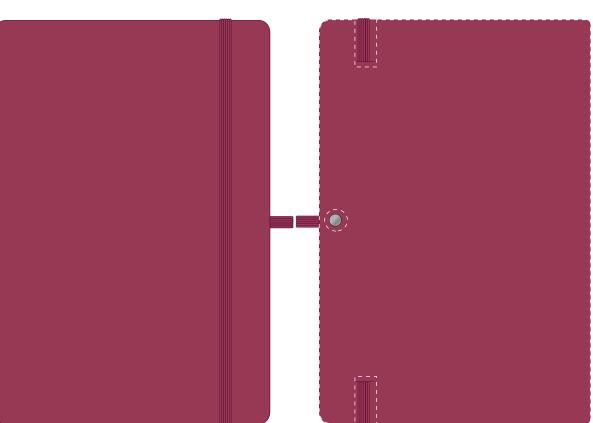

ARTWORK SCALE 100% Max print area: Edge to Edge

|    | <br>, |
|----|-------|
| 1  | N     |
| 1  |       |
| 1  |       |
| I  |       |
|    |       |
|    |       |
| I  |       |
|    |       |
| 1  |       |
| I  |       |
|    |       |
|    |       |
| I  |       |
|    |       |
|    |       |
| I  |       |
|    |       |
| 1  |       |
| Î. |       |
|    |       |
|    |       |
| 1  |       |
|    |       |
|    |       |
| 1  |       |
| 1  |       |
|    |       |
| I  |       |
|    |       |
|    |       |
| I  |       |
|    |       |
|    |       |
| I  |       |
|    |       |
| 1  |       |
| I  |       |
|    |       |
|    |       |
| I  |       |
|    |       |
| 1  |       |
| I  |       |
|    |       |
|    |       |
| I  |       |
|    |       |
|    |       |
| 1  |       |
|    |       |
|    |       |
| 1  |       |
|    |       |
| i  |       |
|    |       |
|    |       |
| I  |       |
| 1  |       |
| 1  |       |
| I  |       |
| I  |       |
| 1  |       |
| I  |       |
| I  |       |
| 1  |       |
| I  |       |
| I  |       |
| 1  |       |
| I  |       |
| 1  |       |
| 1  |       |
| 1  |       |
| 1  |       |
| 1  |       |
|    |       |

ARTWORK SCALE 100% Max print area: Edge to Edge